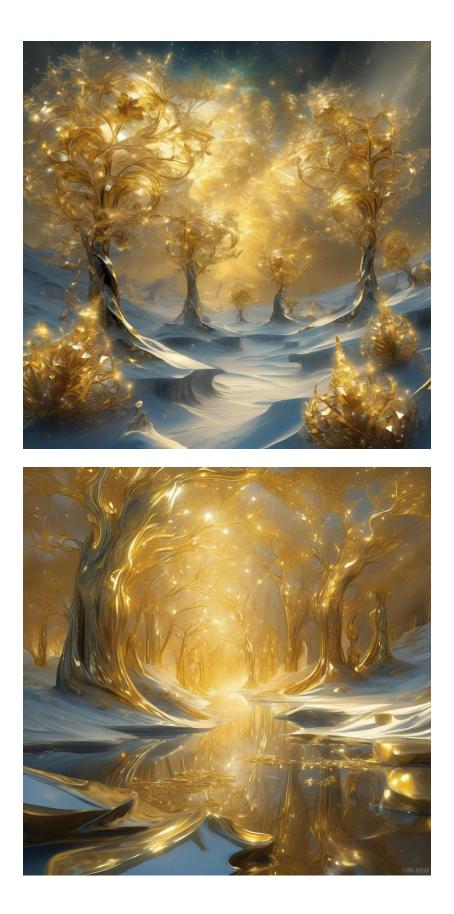

The below artwork was generated by Artificial Intelligence (AI) to call attention to the reality that humanity risks losing much of what has made the Earth a unique planet teeming with an abundance of life. The gold represents how precious a livable planet and its ecosystems are. The snow and ice represent the fragility of the Earth's ecosystems. The fractals illustrate how simplicity has been the building block of complexity.