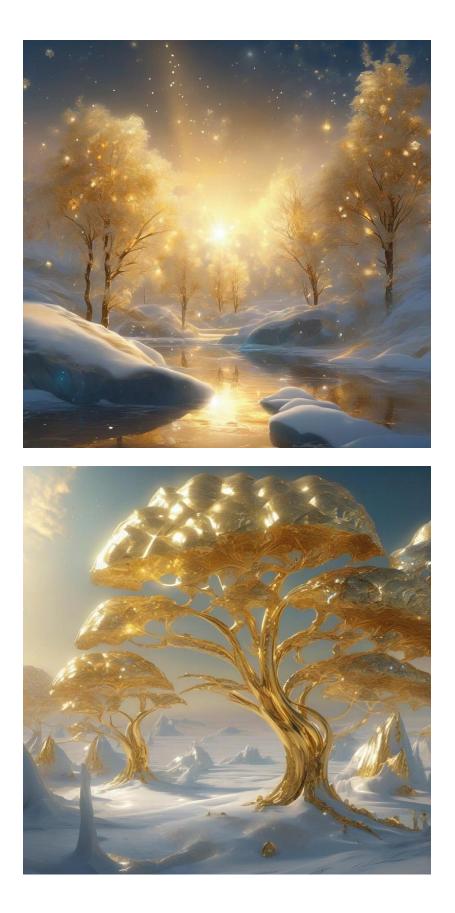

The below artwork was generated by Artificial Intelligence (AI) to call attention to the reality that humanity risks losing much of what has made the Earth a unique planet teeming with an abundance of life. The gold represents how precious a livable planet and its ecosystems are. The snow and ice represent the fragility of the Earth's ecosystems. The fractals illustrate how simplicity has been the building block of complexity.